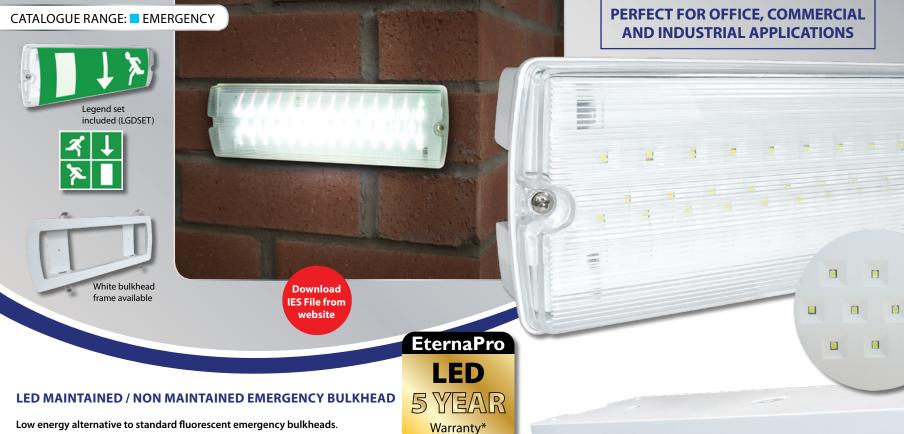

Low energy alternative to standard fluorescent emergency bulkheads.

- Polycarbonate construction
- · Hinged gear tray & push fit terminal block: allows for quicker and easier installation and maintenance
- Internal or external use 20mm gland entries as standard
- Minimum 3 hour functionality in emergency mode
- High output LEDs with bright white light
- Semi recessed fixing: allows a more discreet installation option
- Dedicated self adhesive legend pack included with a combination of symbols: allows multiple exit path designation options
- Additional legend set available: LGDSET. Can be used as an additional legend set or as individual stickers for walls and doors
- · Viewing distance 22m

## EMLED3M:

- Facility for remote switching and non-maintained mode
- 235 lm when connected to mains, 150 lm when connected to battery