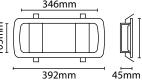

## **BULKHEAD FRAME (BULKFRAME)**

- For use with emergency bulkheads T5EM3NM/M & EMLEDNM/M
- Pressed steel construction
- Spring retaining clips
- Semi recessed fixing: allows a more discreet installation option
- Hole cut out size: 350mm x 117mm
- Fitting / Frame = M.O.M: 1 / O.P.Q: 12
- **Legend** = M.O.M: 12 / O.P.Q: 12