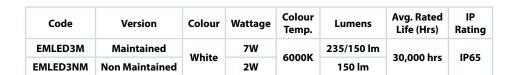

## EMLED3M:

- Facility for remote switching and non-maintained mode
- 235 lm when connected to mains, 150 lm when connected to battery