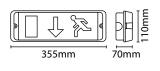

Low energy alternative to standard fluorescent emergency bulkheads.

- Polycarbonate construction
- · Hinged gear tray & push fit terminal block: allows for quicker and easier installation and maintenance
- Internal or external use 20mm gland entries as standard
- Minimum 3 hour functionality in emergency mode
- High output LEDs with bright white light
- Semi recessed fixing: allows a more discreet installation option
- Dedicated self adhesive legend pack included with a combination of symbols: allows multiple exit path designation options
- Additional legend set available: LGDSET. Can be used as an additional legend set or as individual stickers for walls and doors
- · Viewing distance 22m