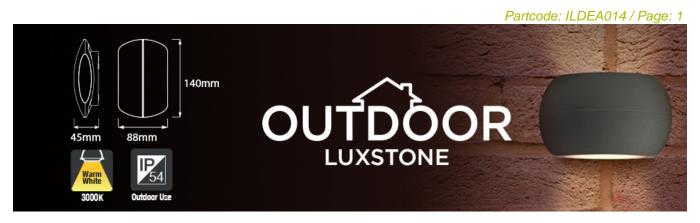

### **Physical Data**

Optic: Opal Polycarbonate diffuser Material: Die cast aluminium body with powder coated finish

Partcode: ILDEA014 / Page: 2

### **Physical Data**

Length: 140mm Width: 88mm Depth: 45mm Weight (Unpackaged Single Unit): 370g Luminaire Fixing: Wall Mounted