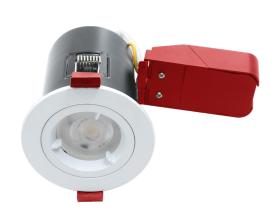

## **Description**

Ignis Plus is a Fire Rated range of high quality die-cast aluminium downlights with a fixed bezel. Available in a variety of finishes and includes a fast fit terminal block with heavy duty loop in/loop out lever type connectors.

## **Key Features**

- Material die-cast aluminium with steel can
- Fixed bezel
- Fast fit terminal block with heavy duty loop in/loop out lever type connectors
- Fire-rated for 30, 60 & 90 minutes to BS 476:20:1987 & BS 476:21:1987
- Acoustic rating: ISO 10140-2:2010
- Steel ceiling fixing springs included
- Recommended for use with Red Arrow GU10 LED Lamps