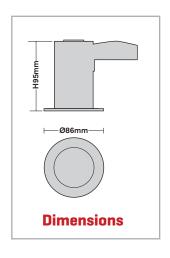

## IGNIS PLUS GU10 FIXED FIRE RATED DOWNLIGHTS

| CODE    | DESCRIPTION                                             | LAMP<br>(NOT INCLUDED) | DIMENSIONS<br>(H X Ø MM) | CUT OUT<br>(MM) | WEIGHT<br>(KG) |
|---------|---------------------------------------------------------|------------------------|--------------------------|-----------------|----------------|
| IGP/FB  | Ignis Plus Fire Rated Downlight GU10 Fixed Brass        | GU10 LED               | 95 x 86                  | 75              | 0.26           |
| IGP/FC  | Ignis Plus Fire Rated Downlight GU10 Fixed Chrome       | GU10 LED               | 95 x 86                  | 75              | 0.26           |
| IGP/FSC | Ignis Plus Fire Rated Downlight GU10 Fixed Satin Chrome | GU10 LED               | 95 x 86                  | 75              | 0.26           |
| IGP/FW  | Ignis Plus Fire Rated Downlight GU10 Fixed White        | GU10 LED               | 95 x 86                  | 75              | 0.26           |