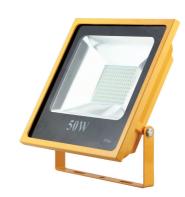

# LED SMD YELLOW Floodlight

The LED SMD Floodlight has a yellow finish and is suitable for 110V site lighting applications.

## **Additional Information**

RED: ARROW

- 1m H05VV-F 3G1.0 Cable included.
- Powder coated finish in Yellow

2