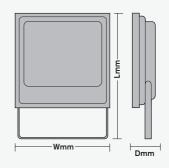

## Dimensions

| Code       | Wattage                           | Lumen Output | Dimensions (L x W x D mm) |
|------------|-----------------------------------|--------------|---------------------------|
| FLSMD50Y-1 | 50W                               | 4000lm       | 310 x 315 x 65            |
|            |                                   |              |                           |
|            | T: 0800 195 0006 F: 0870 195 0006 |              | Red Arrow Trading         |