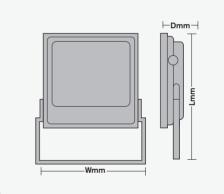

#### **Dimensions**

| Code          | Wattage | Lumen Output | Dimensions (L x W x D mm) |
|---------------|---------|--------------|---------------------------|
| FLSMD100BPC-1 | 100W    | 8000lm       | 328 x 315 x 90            |
| FLSMD150BPC-1 | 150W    | 12000lm      | 360 x 365 x 90            |
| FLSMD200BPC-1 | 200W    | 16,000lm     | 425 x 403 x 115           |