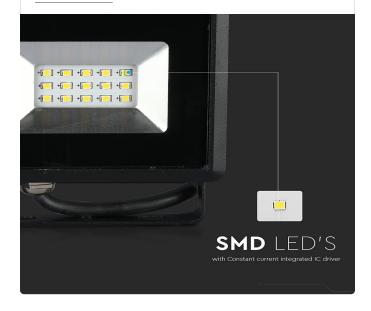

## **FEATURES**

- High quality LED SMD 2835 chip and high power driver
- Fascia glass sealed with Silicone Rubber for superior waterproof /airtight performance
- Constant current Integrated IC driver Built in driver no external power supply required
- $^{\bullet}\,$  Built Strong and durable with Aluminium Corrosion resistant design
- Suitable for building facades, sports facilities, industrial, commercial billboards, hoardings, parking lots etc.