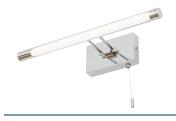

## SPA-30993-CHR CHAI Picture Light IP44

IP44 Picture LT Chrome

| Technical Data         |              |
|------------------------|--------------|
| Material               | Steel        |
| Colour                 | Chrome       |
| Bulb Type              | Integral LED |
| Bulb Shape             | LED          |
| IP Rating              | IP44         |
| Colour Temperature (k) | 3000         |
| Max Wattage (W)        | 8            |
| Lumen Output (Im)      | 395          |
| Number of Bulbs        | NA           |
| Dimensions             |              |
| Product Depth (mm)     | 160          |
| Product Width (mm)     | 410          |
| Product Height (mm)    | 80           |
| Product Weight (g)     | 560          |
| Product Weight (kg)    | 0.56         |